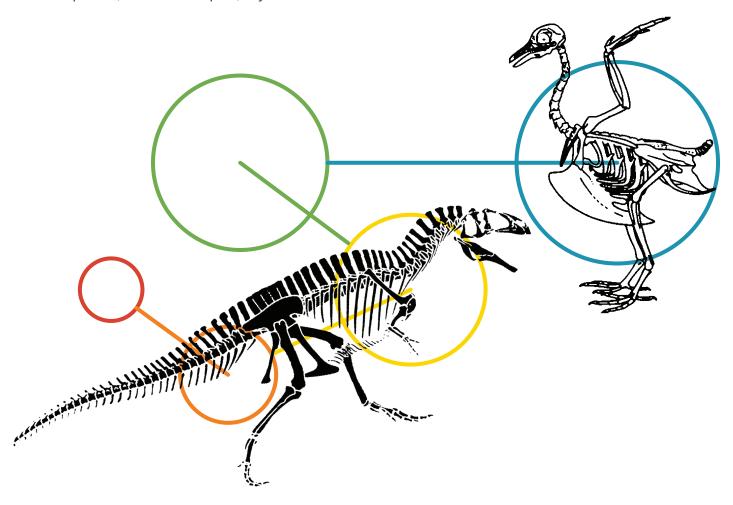

## **COMPARE + CONTRAST**

Look closely at the two skeletons above (dinosaur + bird) and make a list of how they are **similar** and how they are **different**.

Use the venn diagram on the next page to compile your data!

Let's compare the two!